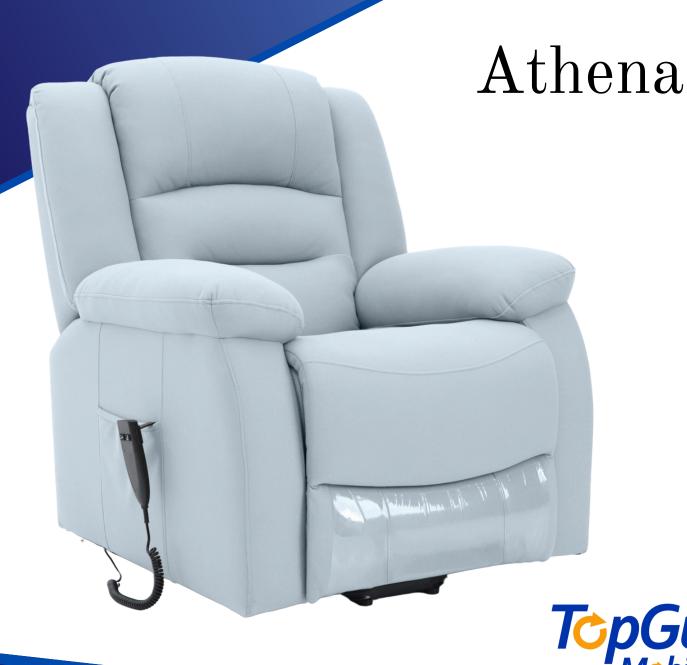

## Indulge In Supreme Comfort!

Experience ultimate relaxation and comfort with our luxurious Athena Recliner Lounge. Sink into plush cushioning as you recline back, supported by ergonomically designed features that cradle your your body in blissful comfort.

## Athena Features

- Single Motor Power Lift Chair
- Motor Brand OKIN
- 35D High Density Memory Foam with Spring Packet, S-spring on Seat and Backrest
- Remote with Backlight & USB Port
- Suede Look (Tech Fabric Water,
   Oil, Dust Resistant)
- Side Pocket
- Available in Standard Size Only

## Specifications

| Weight                  | 45kg                                                       |
|-------------------------|------------------------------------------------------------|
| Safe Working Load (SWL) | 150kg                                                      |
| Colour Options          | Grey, Light Grey                                           |
| Motor                   | 1 OKIN Motor                                               |
| Operation Method        | Hand Held Remote                                           |
| Chair (W x D x H)       | 86 x 93 x 103cm                                            |
| Seat (W x D)            | 48 x 51cm                                                  |
| Protective Covers       | Headrest/Armrest<br>Washable Protective<br>Covers Included |
| Cover Fabric            | Tech Fabric                                                |
| Dimensions (L x W x H)  | 93 x 86 x 105cm                                            |