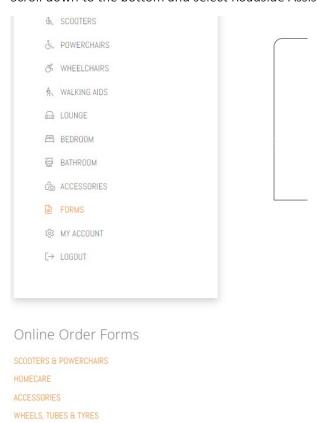

2. Scroll down to the bottom and select Roadside Assistance Application

ROADSIDE ASSISTANCE APPLICATION