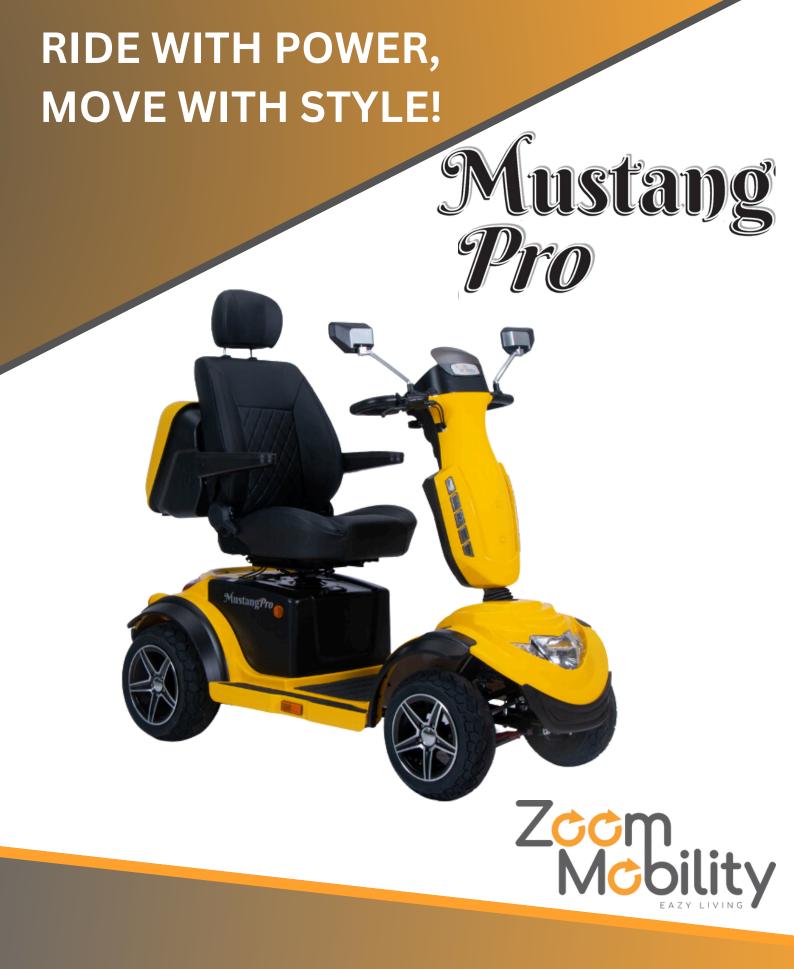

Featuring a powerful 1400W motor for a smooth and efficient performance. The heated single seat ensures a warm, cosy ride no matter the weather. Stay in control with built in GPS and Geo Fencing technology, providing location tracking and safety boundaries. The one touch start button makes getting on the road effortless. while the SOS button adds an extra layer of security. A sleek digital display keeps all essential information at your fingertips, making every journey safe, smart, and comfortable.

## Mustang Pro Features

- GEO Fencing
- GPS
- Heated Single Seat
- One Push Start Button
- Portable Belongings Hook
- Right, Left and Upper
   Atmosphere Light
- Rear View Mirror
- Lockable Rear Storage Box
- Free Wheeling Device
- Digital Display
- USB Charging
- Bluetooth (Music Capability)
- Hazard Warning Lamp
- Mobile Phone Holder
- Drink Holder

## Specifications

| Weight                      | 150kg                                                   |
|-----------------------------|---------------------------------------------------------|
| Safe Working Load<br>(SWL)  | 220kg                                                   |
| Safe Working Load of<br>Box | 8kg                                                     |
| Colour Options              | Ferrari Red, Lamborghini<br>Yellow                      |
| Operational Range           | Up to 70km                                              |
| Motor                       | 1400W                                                   |
| Controller                  | PG200A                                                  |
| Charger                     | PF10.OA                                                 |
| Charger Size                | 24V 10A                                                 |
| Battery                     | 100AH X 2                                               |
| Seat                        | Heated Single Seat                                      |
| Tyre (Front)                | 14" Front Tyre                                          |
| Tyre (Rear)                 | 15" Rear Wide Tyre                                      |
| Wheel Hub                   | Aluminium Alloy                                         |
| Maximum Speed               | 10km/h                                                  |
| Maximum Climbing<br>Grade   | 12° (subject to user weight and surrounding conditions) |
| Turning Radius              | 185cm                                                   |
| Freewheel Mode              | Yes                                                     |
| Ground Clearance            | 140cm                                                   |
| Electric Brake              | Warner 24V                                              |
| LCD                         | 6.2 inches                                              |
| Dimensions (L x W x H)      | 165 x 77 x 128cm                                        |